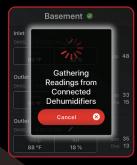

The New Phoenix DryLINK app allows you to manage your drying jobs and coordinate with your team seamlessly from your phone.

Gather readings instantly from all Bluetooth equipment in range.

View atmospheric readings for a specific chamber.