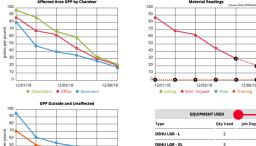

Receive alerts if equipment goes offline or is turned off, when paired with DryPHONE.

5,400

1,800

1,575

8,775

PROJECT SUMMARY

PHOENIX

Areas Affected LOSS TYPE WET (sq ft) WET (sq ft) / TOTAL (sq f UME (cu ft) Category Class Walls Ceiling 50 300 675 1,025 / 2,190 = 47% 281 930 = FFICE 225 56 30% 675 775 / 2,640 = 106 975 2,081 5,760 36%