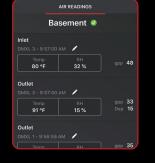

The New Phoenix DryLINK app allows you to manage your drying jobs and coordinate with your team seamlessly from your phone.

Gather readings instantly from all Bluetooth equipment in range.

View atmospheric readings for a specific chamber.

View moisture readings for chambers and add related notes.

| 3703-Dry Max<br>Job Site Name - Chamber<br>all OUT OF RANGE     |                     |
|-----------------------------------------------------------------|---------------------|
| Last Used By                                                    |                     |
| Last Sampled                                                    | 10/09/2019 12:34 AM |
| Last Known Location<br>540 Tower Drive<br>Sun Prairie, WI 53590 | <b>e F</b>          |
| Asset Tracking                                                  | Assigned to Job ゝ   |
|                                                                 |                     |