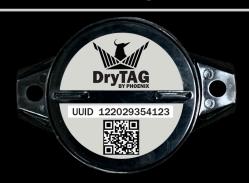

# DryTAG Bluetooth Beacon

### **ON-THE-JOB DEVICE**

The **Phoenix DryTAG** is a Bluetooth beacon with a built-in accelerometer which comes included with select Phoenix equipment and can be added to any equipment, including other brands. For more information on the DryLINK® App and DryTAG, visit Usephoenix.com/phoenix-drylink-mobile-app/.