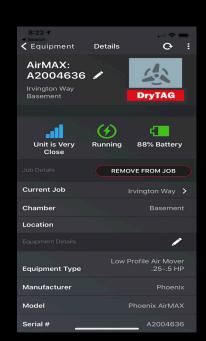

#### BENEFITS

- Appears in the app, even when not in use, for easy job setup
- Includes a sensor to show nearby equipment first to save time during job setup
- Automatically provides days of use and serial numbers to drying report
- Provides an hour meter for cumulative run time on the job
- Identifies last known location on a map (no monthly fee)

#### **JOB STATUS AND EQUIPMENT ALERTS**

- · Logs when equipment is turned off
- Battery life indicator with notifications